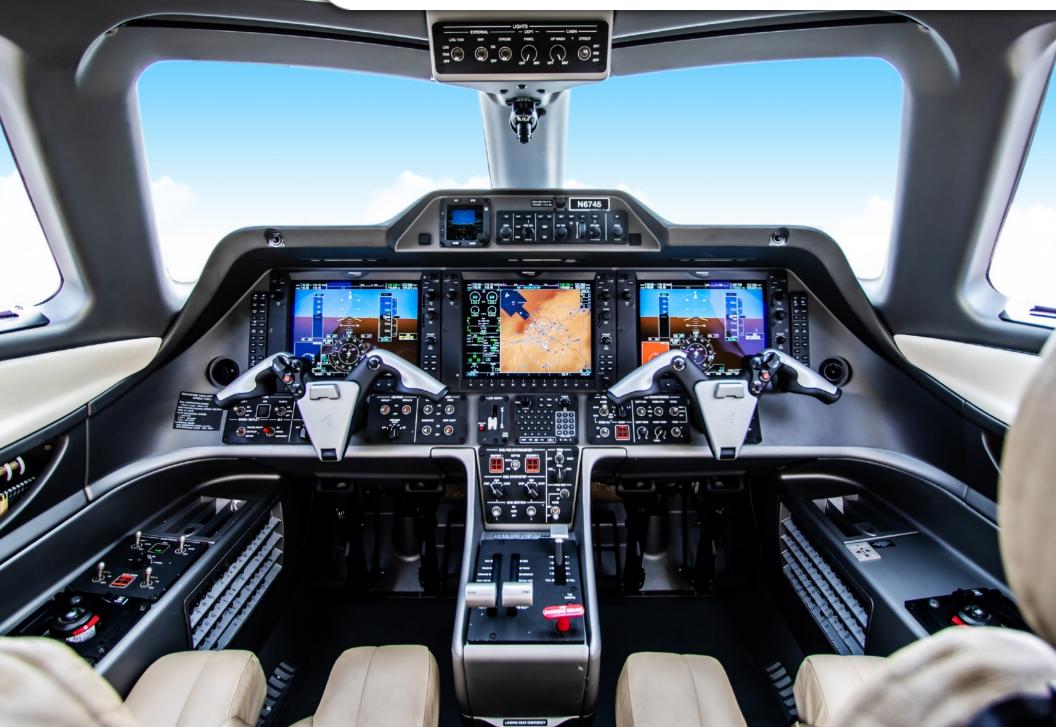

#### AVIONICS:

Garmin G1000 "Prodigy" Avionics Suite with: Triple 12" Garmin Displays Garmin GFC-700 AFCS (Automatic Flight Control System) Dual AHRS (Attitude Heading and Reference System) Dual RVSM Compliant Digital Air Data Computers TCAS I Dual Radio Modules Dual Digital Auto Control Systems

EICAS( Engine Indication and Crew Alerting System) with Centralized Maintenance Computer like Functionality Class-B TAWS (Terrain Awareness and Warning System) Garmin GTX-33D Mode S Transponder with Diversity