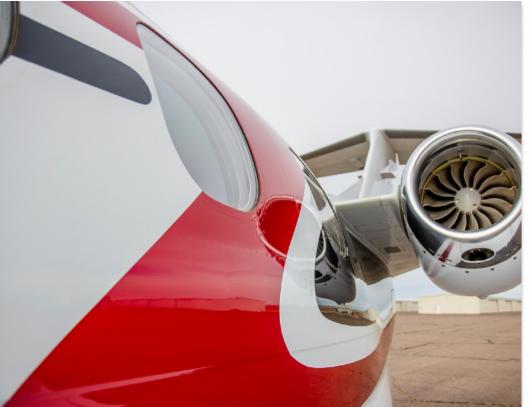

#### ENGINE:

Pratt & Whitney PW617F-E (2) rated at 1,695 lbs. of thrust each Dual-channel FADEC TBO: 3,500 hours Enrolled in ESP Gold

#### EXTERIOR & PAINT:

2009 Factory Original. White base with Marte Grey and Candy Red