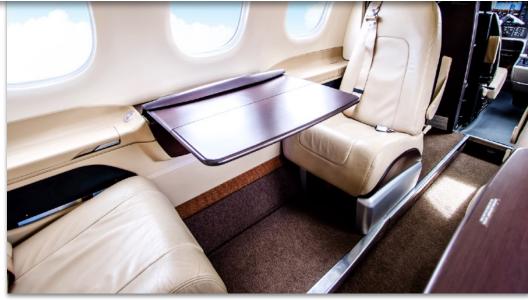

### INTERIOR & CABIN:

2009 Factory Original. Topaz Interior. Taupe leather seats with mahogany accents. Optional In Flight Entertainment package.