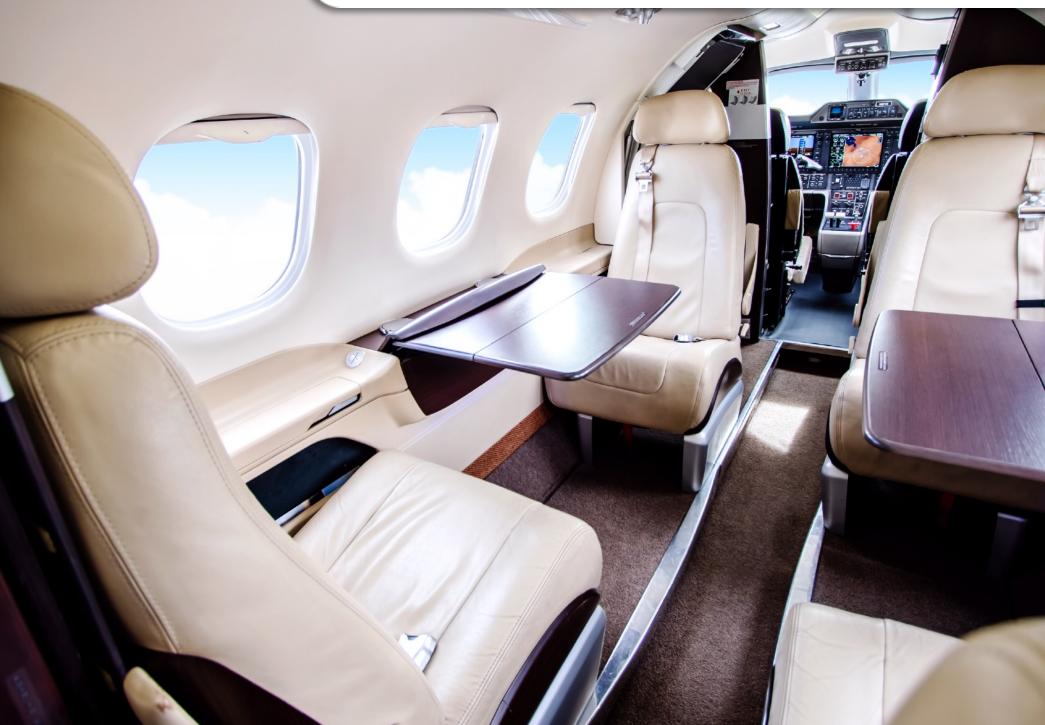

### INTERIOR & CABIN:

2009 Factory Original. Topaz Interior. Taupe leather seats with mahogany accents. Optional In Flight Entertainment package.