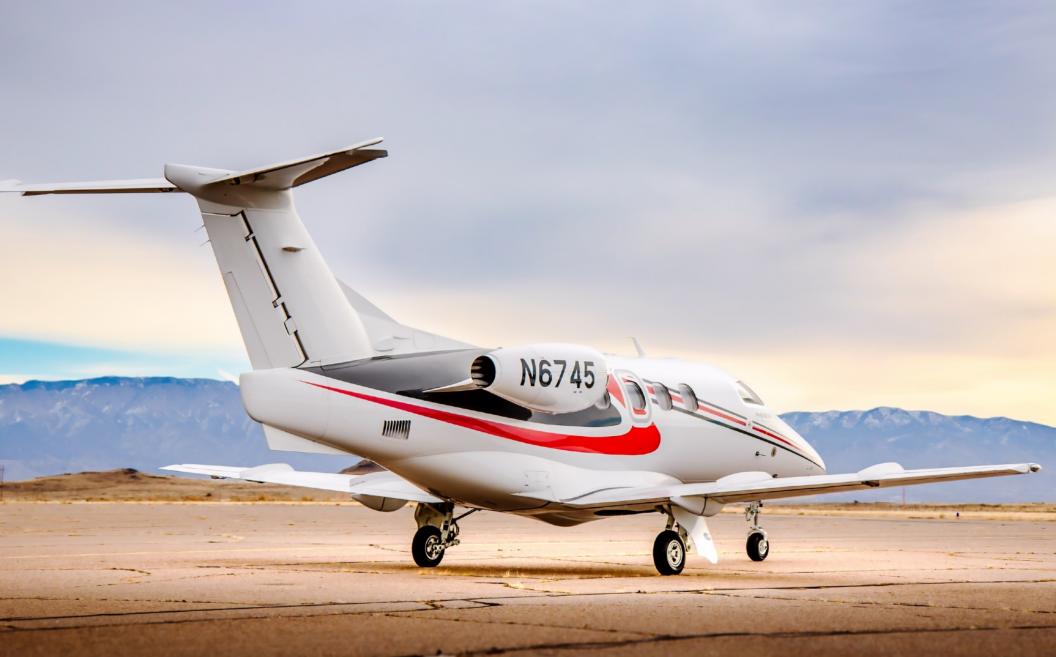

#### EXTERIOR & PAINT:

2009 Factory Original. White base with Marte Grey and Candy Red

### INTERIOR & CABIN:

2009 Factory Original. Topaz Interior. Taupe leather seats with mahogany accents. Optional In Flight Entertainment package.