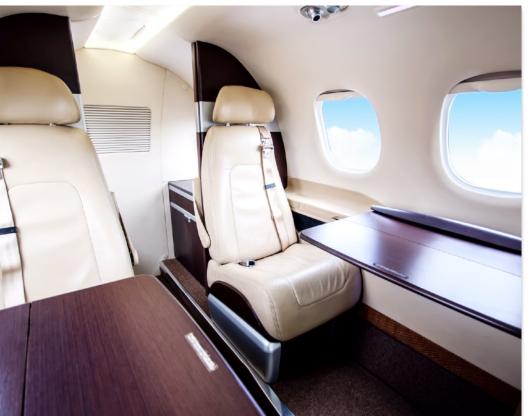

### INTERIOR & CABIN:

2009 Factory Original. Topaz Interior. Taupe leather seats with mahogany accents. Optional In Flight Entertainment package.