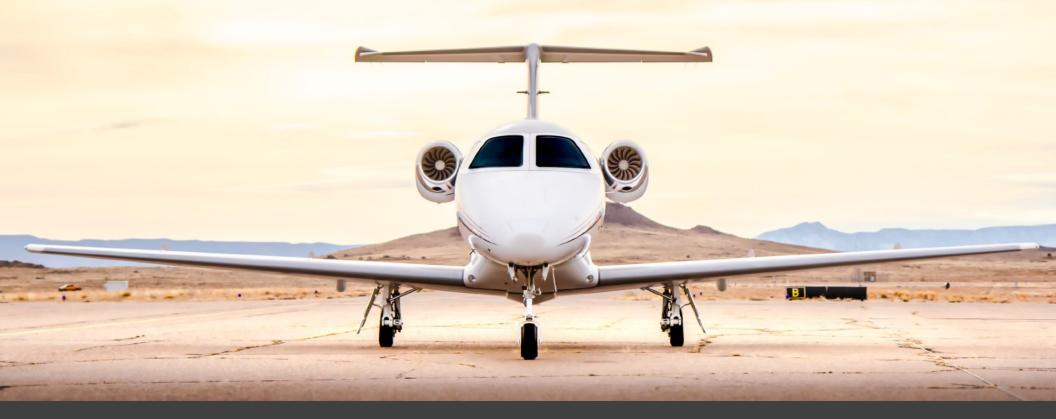

### EMBRAER PHENOM 100 SN 5000091

www.jetAVIVA.com | sales@jetAVIVA.com | +1.512.410.0295

YEAR & MODEL: 2009 PHENOM 100 SERIAL NUMBER: 50000091 REGISTRATION: N6745 AIRFRAME TT: 1,550 SNEW ENGINES TT: 1,550/1,550 SNEW LOCATION: NEW MEXICO, USA

#### EXTERIOR & PAINT:

2009 Factory Original. White base with Marte Grey and Candy Red