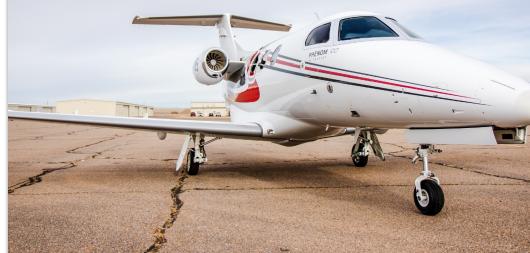

#### EXTERIOR & PAINT:

2009 Factory Original. White base with Marte Grey and Candy Red