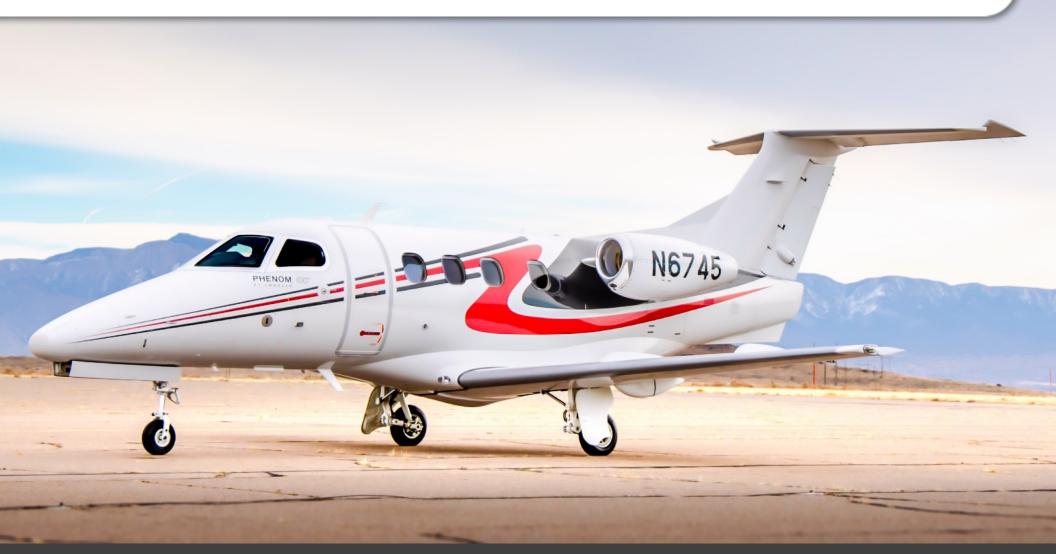

### EMBRAER PHENOM 100 SN 5000091

www.jetAVIVA.com | sales@jetAVIVA.com | +1.512.410.0295

YEAR & MODEL: 2009 PHENOM 100 SERIAL NUMBER: 50000091 REGISTRATION: N6745 AIRFRAME TT: 1,550 SNEW ENGINES TT: 1,550/1,550 SNEW LOCATION: NEW MEXICO, USA

#### EXTERIOR & PAINT:

2009 Factory Original. White base with Marte Grey and Candy Red