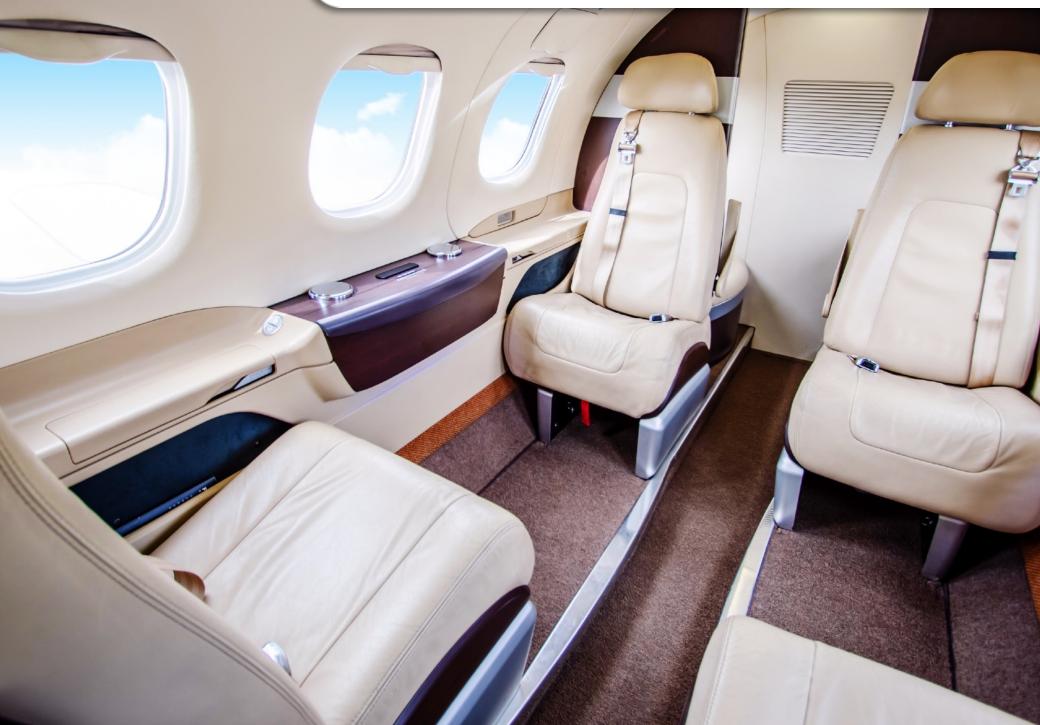

### INTERIOR & CABIN:

2009 Factory Original. Topaz Interior. Taupe leather seats with mahogany accents. Optional In Flight Entertainment package.